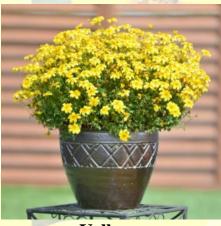

## **Beedance Bidens**

- Colourwave Beedance Bidens Yellow and Painted Red are stunning new varieties of Bidens which are very easy to grow and maintain.
- These Bidens produce masses of lush yellow or scarlet and yellow-coloured flowers all over the plant. These plants have a fantastic compact growth habit and rich green foliage.
- Colourwave Beedance Bidens have a very strong branching habit and will flower consistently all through summer and autumn.
- Perfect for Patio Pots, tubs and in garden beds or planter boxes.

Colourwave Beedance Bidens Painted Red and Yellow will be available at all leading garden retailers in summer, so place your orders now with your favourite local retailer so you won't miss out on this unique Bidens

**Painted Red** 

Yellow

www.colourwave.co.nz