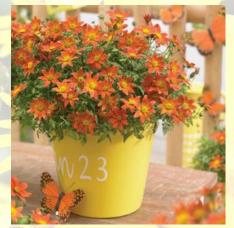

## **Beedance Bidens**

- Colourwave Beedance Bidens Yellow and Painted Red are stunning new varieties of Bidens which are very easy to grow and maintain.
- These Bidens produce masses of lush yellow or scarlet and yellow-coloured flowers all over the plant. These plants have a fantastic compact growth habit and rich green foliage.
- Colourwave Beedance Bidens have a very strong branching habit and will flower consistently all through summer and autumn.
- Perfect for Patio Pots, tubs and in garden beds or planter boxes.

Colourwave Beedance Bidens Painted Red and Yellow will be available at all leading garden retailers in summer, so place your orders now with your favourite local retailer so you won't miss out on this unique Bidens

**Painted Red** 

Yellow

www.colourwave.co.nz