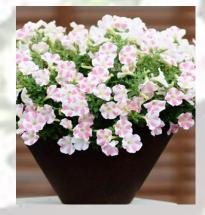

- Colourwave Petunia Heartbeat is an adorable new variety with a compact mounding, strong branching growth habit, which becomes adorned with masses of petite flowers.
- The white flowers of this petunia are subtly patterned with pink hearts making this flower unique to any other petunia
- Charming in hanging baskets, containers and window boxes.
- Produces masses of small flowers which dry up and fall of when finished making this a self-cleaning variety
- Seasonal variations and changeable weather conditions can cause some colour variations in the flowers