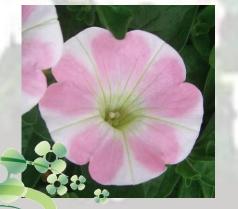

- Colourwave Petunia Heartbeat is an adorable new variety with a compact mounding, strong branching growth habit, which becomes adorned with masses of petite flowers.
- The white flowers of this petunia are subtly patterned with pink hearts making this flower unique to any other petunia
- Charming in hanging baskets, containers and window boxes.
- Produces masses of small flowers which dry up and fall of when finished making this a self-cleaning variety
- Seasonal variations and changeable weather conditions can cause some colour variations in the flowers