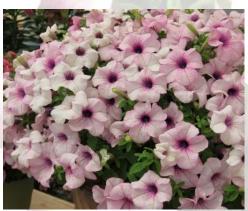

## Petunia Sumo Glacial Pink

- Colourwave Petunia Sumo Glacial Pink is a mound forming petunia which has unrivalled size whilst still maintaining a full form and large, impressive flowers.
- The pale pink flowers of this petunia are highlighted by their deep pink throat which are displayed beautifully all over the plant.
- The perfect landscaping petunia suitable for flower beds, cascading over retaining walls whilst equally being suitable in large patio pots or hanging baskets.
- A stunning addition to the other 3 colours available in this range.