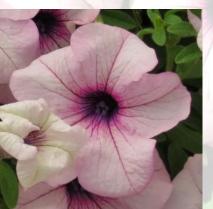

## Petunia Sumo Glacial Pink

- Colourwave Petunia Sumo Glacial Pink is a mound forming petunia which has unrivalled size whilst still maintaining a full form and large, impressive flowers.
- The pale pink flowers of this petunia are highlighted by their deep pink throat which are displayed beautifully all over the plant.
- The perfect landscaping petunia suitable for flower beds, cascading over retaining walls whilst equally being suitable in large patio pots or hanging baskets.
- A stunning addition to the other 3 colours available in this range.