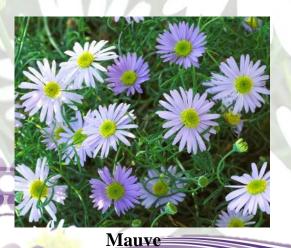

## **Surdaisy Brachyscome**

- Colourwave Surdaisy Brachyscome mauve and white are stunning new varieties of Brachyscome which are very easy to grow and maintain.
- Brachyscome are native to Australia meaning they are bred to withstand the harshest of summer conditions but equally can tolerate the cool and have fantastic rain resistance meaning the flowers will shine in any conditions.
- Colourwave Surdaisy Brachyscome have a fantastic compact growth habit which becomes completely adorned with masses of stunning mauve or white blooms.
- Perfect for Patio Pots, tubs, hanging baskets and in garden beds as ground covers or planter boxes.