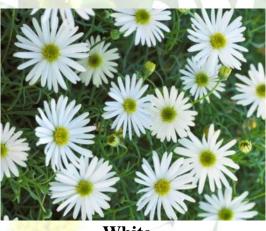

## **Surdaisy Brachyscome**

- Colourwave Surdaisy Brachyscome mauve and white are stunning new varieties of Brachyscome which are very easy to grow and maintain.
- Brachyscome are native to Australia meaning they are bred to withstand the harshest of summer conditions but equally can tolerate the cool and have fantastic rain resistance meaning the flowers will shine in any conditions.
- Colourwave Surdaisy Brachyscome have a fantastic compact growth habit which becomes completely adorned with masses of stunning mauve or white blooms.
- Perfect for Patio Pots, tubs, hanging baskets and in garden beds as ground covers or planter boxes.

White

www.colourwave.co.nz