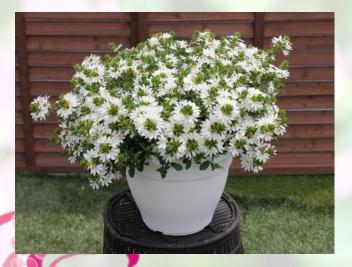

## Surdiva Scaevola

- Colourwave Surdiva Scaevola Fashion Pink and White are stunning new varieties of Scaevola which are very easy to grow and maintain.
- These plants have exceptional heat tolerance and will produce flowers from spring through to autumn.
- Colourwave Surdiva Scaevola fashion pink and white have a very strong branching habit and when flowers expire, they will just fall off, making these self-cleaning varieties.
- Perfect for hanging baskets, tubs, rockeries or cascading over retaining walls