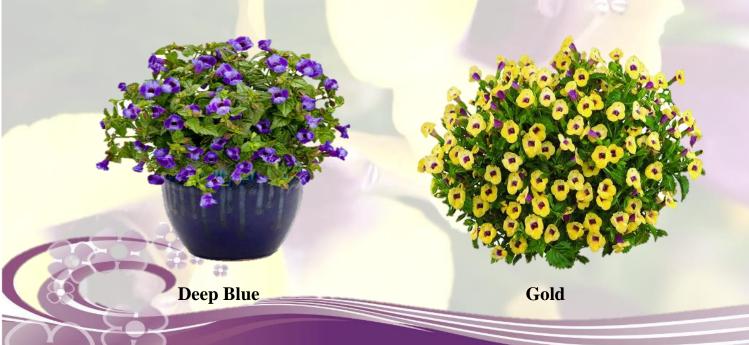

## **Summer Wave Torenia**

- Colourwave Summer Wave Torenia Gold and Deep Blue are stunning new varieties of Torenia which are very easy to grow
- These Torenia produce masses of gold with a purple throat or deep blue with a subtle white throat-coloured flowers. These Torenia are perfect for adding colour to shady spots whilst being very heat and disease tolerant.
- Colourwave Summer Wave Torenia have a very strong branching habit and when flowers expire, they will just fall off, making these self-cleaning varieties.
- Perfect for hanging baskets, tubs, rockeries or cascading over retaining walls